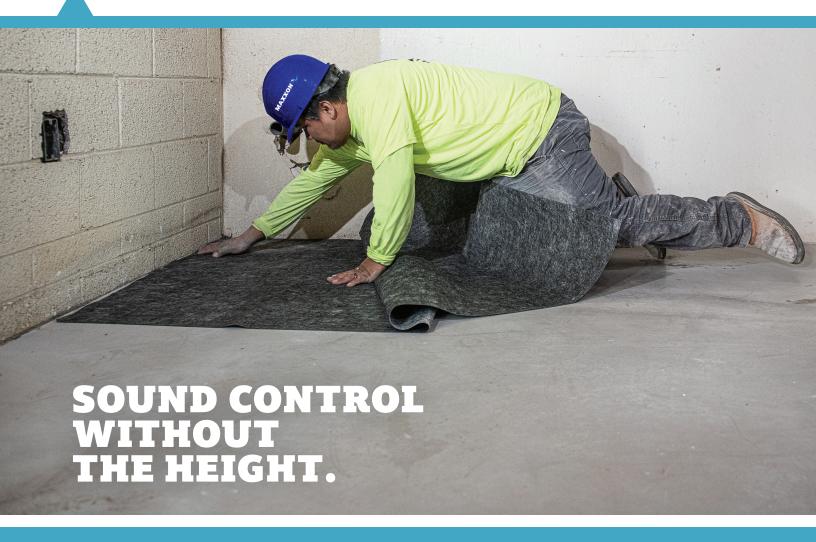

Maxxon® Commercial Acousti-Top® is the low-profile, high-performance sound control underlayment for new construction and renovation projects.

- Code-level sound control without the added height
- Ideal for concrete construction and multifamily renovation
- Compatible with virtually all LVT/ LVP, sheet vinyl, laminate, wood, tile and carpet
- Fast and easy installation for glue down or floating methods
- Point load resistance prevents damage

### LOW PROFILE. HIGH PERFORMANCE.

A lightweight mat, Maxxon Commercial Acousti-Top achieves high IIC ratings without impacting floor height. At only 45 pounds per roll, coverage per pound is three times greater than industry-standard rubber or cork mats.

Compatible with virtually all floor goods and adhesives, you can install Acousti-Top directly onto concrete or gypsum subfloor using glued down or floating methods.