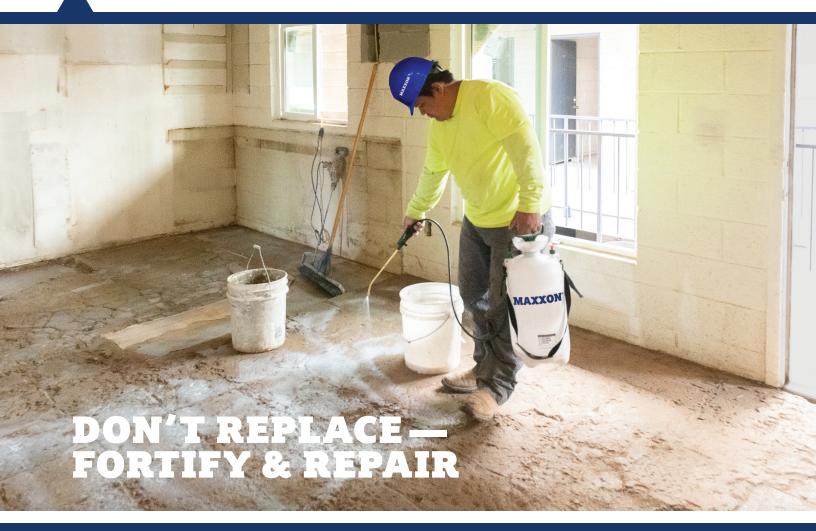

#### STRENGTHEN. PRIME. SEAL.

Maxxon Commercial Fortify Primer's high-performance formula eliminates the need to replace existing underlayments by consolidating, strengthening and priming the old surface. It provides a solid surface for a Maxxon patch or underlayment. Simply apply Maxxon Commercial Fortify Primer with a standard pump sprayer for a fast, easy install.